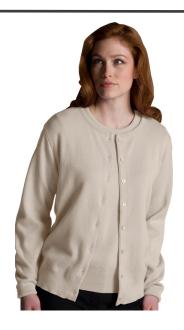

# Women's Short Sleeve Crew Neck Twin Set Style 012

#### **Product Information:**

- 100% Cotton
- Crew neck cardigan
- Short sleeve shell
- Matcing buttons on placket
- Elasticity in cuffs and waist for shape retention
- Cold water wash
- Sizes: XS 3XL