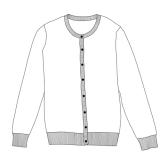

## Women's Corporate Performance Jewel Neck Cardigan Style 040

## **Product Information:**

- 52% Cotton/31% Acrylic/ 17% Nylon
- Soft and durable
- Matching buttons on placket
- Stretch yarn offers a flattering fit
- Cold water wash
- Sizes: XS 3XL

Machine wash gentle cycyle ~ cold. DO NOT BLEACH. Lay flat to dry.