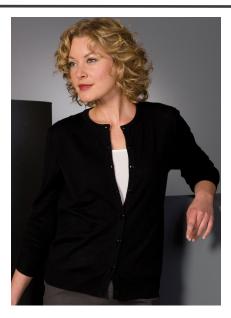

## Women's Corporate Performance Jewel Neck Cardigan Style 040

## **Product Information:**

- 52% Cotton/31% Acrylic/ 17% Nylon
- Soft and durable
- Matching buttons on placket
- Stretch yarn offers a flattering fit
- Cold water wash
- Sizes: XS 3XL

Machine wash gentle cycyle ~ cold. DO NOT BLEACH. Lay flat to dry.