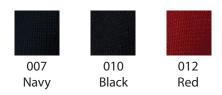

## Women's Corporate Performance Jewel Neck Cardigan Style 040



## **Product Information:**

- 52% Cotton/31% Acrylic/ 17% Nylon
- Soft and durable
- Matching buttons on placket
- Stretch yarn offers a flattering fit
- Cold water wash
- Sizes: XS 3XL



Machine wash gentle cycyle ~ cold. DO NOT BLEACH. Lay flat to dry.

**Care Details:** 

## **Product Measurements**

| Sizes               | XS | S  | М  | L  | XL | 2XL | 3XL |
|---------------------|----|----|----|----|----|-----|-----|
| Center Back Length  | 22 | 23 | 24 | 24 | 25 | 25  | 26  |
| Chest               | 18 | 19 | 20 | 21 | 22 | 24  | 25  |
| Sleeve Length (Cap) | 22 | 23 | 23 | 23 | 23 | 23  | 23  |

## Colors: