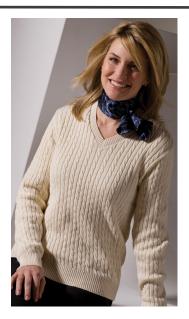

# Women's Cable V-Neck Sweater Style 077

## **Product Information:**

- 100% Cotton
- Soft touch sweater knit from combed cotton
- Classic V-Neck styling
- Finished with rib-knit trim at collar, cuffs and waist
- Cold water wash
- Women's sizes: XS 3XL