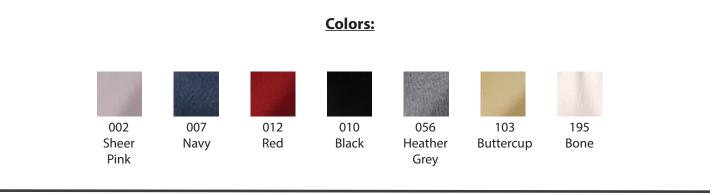

el of cashmere
- Elasticity in the waist for shape retention
- Cold water wash
- Sizes: XS 3XL

## Care Details:

Machine wash gentle cycyle ~ cold. DO NOT BLEACH. Lay flat to dry.

## **Product Measurements**

| Sizes                           | XS                | S     | М                 | L     | XL                | 2XL                      | 3XL   |
|---------------------------------|-------------------|-------|-------------------|-------|-------------------|--------------------------|-------|
| Center Back Length              | 23                | 23    | 24                | 24    | 25                | 25                       | 27    |
| Chest (width, 1" below armhole) | 17 <sup>1/2</sup> | 181/2 | 19 <sup>1/2</sup> | 201/2 | 21 <sup>1/2</sup> | <b>22</b> <sup>1/2</sup> | 231/2 |