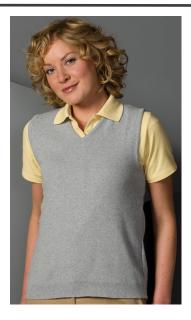

## Women's Cotton Cashmere V-Neck Vest Style 091

## **Product Information:**

- 100% Cotton
- Drape and feel of cashmere
- Elasticity in the waist for shape retention
- Cold water wash
- Sizes: XS 3XL