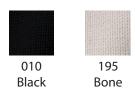

hape retention
- Cold water wash
- Sizes: XS 3XL

#### **Care Details:**

Machine wash gentle cycyle ~ cold. DO NOT BLEACH. Lay flat to dry.

### **Product Measurements**

| Sizes               | XS    | S     | М                 | L     | XL                | 2XL                      | 3XL   |
|---------------------|-------|-------|-------------------|-------|-------------------|--------------------------|-------|
| Center Back Length  | 23    | 23    | 24                | 24    | 25                | 25                       | 27    |
| Chest               | 171/2 | 181/2 | 19 <sup>1/2</sup> | 201/2 | 21 <sup>1/2</sup> | <b>22</b> <sup>1/2</sup> | 231/2 |
| Sleeve Length (Cap) | 23    | 23    | 23                | 23    | 23                | 23                       | 23    |

## Colors: