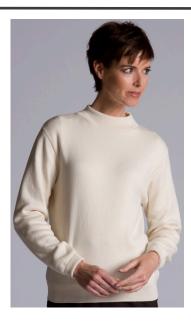

# Women's Cotton Cashmere Mock Neck Sweater Style 150F

## **Product Information:**

- 100% Cotton
- Casual Mock Neck
- Long sleeve
- Rich cotton softness
- Elasticity in cuffs and waist for shape retention
- Cold water wash
- Sizes: XS 3XL