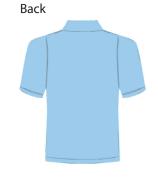

# Men's ECO Tec100 Polo **Style 1600**

#### **Product Information:**

- 100% Recycled Polyester, 5.45 oz. wt.
- Durable performance outer facing;
- soft brushed inner facing
- Lightweight polo is engineered to perform
- Short sleeve
- Self fabric collar with 3 button placket
- Contrasting inner collar
- Tech fabric is snag and pill resistant
- Anti-fade, wrinkle resistant and easy care
- Machine washable
- Sizes S 6XL