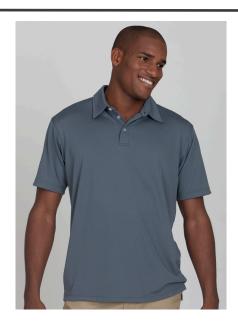

# Men's ECO Tec100 Polo **Style 1600**

#### **Product Information:**

- 100% Recycled Polyester, 5.45 oz. wt.
- Durable performance outer facing;
- soft brushed inner facing
- Lightweight polo is engineered to perform
- Short sleeve
- Self fabric collar with 3 button placket
- Contrasting inner collar
- Tech fabric is snag and pill resistant
- Anti-fade, wrinkle resistant and easy care
- Machine washable
- Sizes S 6XL