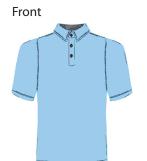

# Men's ECO Tec100 Polo **Style 1600**

#### **Product Information:**

- 100% Recycled Polyester, 5.45 oz. wt.
- Durable performance outer facing;
- soft brushed inner facing
- Lightweight polo is engineered to perform
- Short sleeve
- Self fabric collar with 3 button placket
- Contrasting inner collar
- Tech fabric is snag and pill resistant
- Anti-fade, wrinkle resistant and easy care
- Machine washable
- Sizes S 6XL