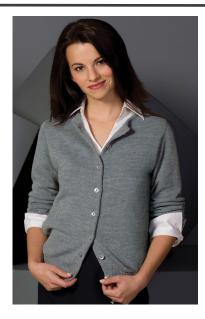

## Women's Jewel Neck Cardigan Style 220

## **Product Information:**

- 100% Acrylic
- Heavy duty Tuff-Pil<sup>®</sup> Plus high-tech fiber
- Lo-pil performance
- Classic jersey stitch cardigan
- Soft, durable and color fast
- Machine washable
- Sizes: XS 3XL