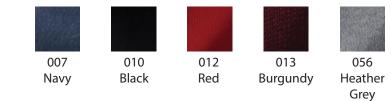

## **Product Information:**

- 100% Acrylic
- Heavy duty Tuff-Pil<sup>®</sup> Plus high-tech fiber
- Lo-pil performance
- Classic jersey stitch cardigan
- Soft, durable and color fast
- Machine washable
- Sizes: XS 3XL