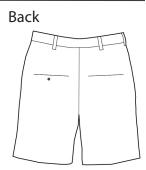

## Men's Business Casual Pleated Short - 9" Inseam Style 2410

## **Product Information:**

- 65% Polyester/35% Cotton; 7.5 oz. wt.
- Hook & eye closure with brass zipper
- Two front pockets
- Two back pockets
- Ban-Rol<sup>®</sup>, waistband
- 9" inseam
- Sizes 28 54