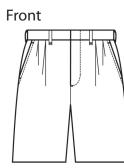

## Men's Business Casual Pleated Short - 9" Inseam Style 2410

## **Product Information:**

- 65% Polyester/35% Cotton; 7.5 oz. wt.
- Hook & eye closure with brass zipper
- Two front pockets
- Two back pockets
- Ban-Rol<sup>®</sup>, waistband
- 9" inseam
- Sizes 28 54