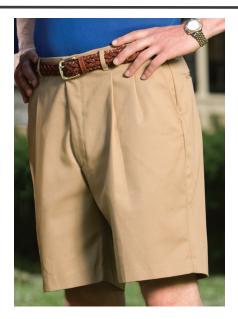

## Men's Business Casual Pleated Short - 9" Inseam Style 2410

## **Product Information:**

- 65% Polyester/35% Cotton; 7.5 oz. wt.
- Hook & eye closure with brass zipper
- Two front pockets
- Two back pockets
- Ban-Rol<sup>®</sup>, waistband
- 9" inseam
- Sizes 28 54