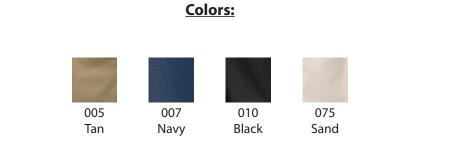

## **Product Information:**

- 65% Polyester/35% Cotton; 7.5 oz. wt.
- Two front pockets
- Two set-in back pockets
- Button closure with brass zipper
- 9" inseam
- Laundry friendly
- Sizes 28 54

Machine wash ~ warm permanant press. Only non-chlorine bleach when needed.