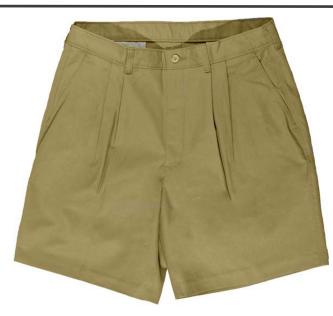

## Men's Chino Pleated Short - 9" Inseam Style 2470

## **Product Information:**

- 65% Polyester/35% Cotton; 7.5 oz. wt.
- Two front pockets
- Two set-in back pockets
- Button closure with brass zipper
- 9" inseam
- Laundry friendly
- Sizes 28 54

Machine wash ~ warm permanant press. Only non-chlorine bleach when needed.

**Care Details:** 

Tumble dry ~ medium permanant press. Remove promptly. Iron if needed ~ medium.

May be dry cleaned.