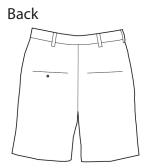

## Men's Cargo Short - 9" Inseam Style 2475

## Product Information:

- 65% Polyester/35% Cotton; 7.5 oz. wt.
- Two front pockets
- Two set-in back pockets
- Two cargo pockets with sewn down flaps
- Button closure with brass zipper
- 9" inseam
- Sizes 28 54