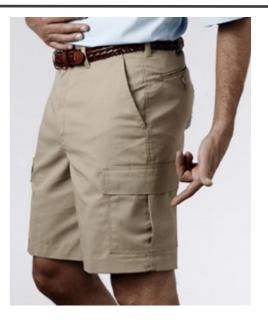

## Men's Cargo Short - 9" Inseam Style 2475

## Product Information:

- 65% Polyester/35% Cotton; 7.5 oz. wt.
- Two front pockets
- Two set-in back pockets
- Two cargo pockets with sewn down flaps
- Button closure with brass zipper
- 9" inseam
- Sizes 28 54