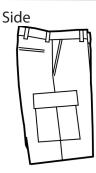

## Men's Cargo Short - 9" Inseam Style 2475

## Product Information:

- 65% Polyester/35% Cotton; 7.5 oz. wt.
- Two front pockets
- Two set-in back pockets
- Two cargo pockets with sewn down flaps
- Button closure with brass zipper
- 9" inseam
- Sizes 28 54