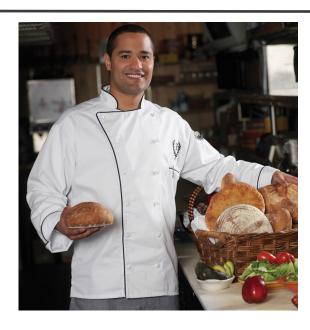

# **Executive 12-Cloth Button Chef Coat With Black Trim Style 3308**

# **Product Information:**

- 65% Polyester/35% Cotton
- 7 oz. wt.
- Roomy three-piece back and reversible closure
- Vents under the arms for additional comfort
- Black piping on the collar, cuff, pocket and placket
- Left side inset chest pocket
- Standard thermometer pocket on the left sleeve
- Machine washable and laundry friendly
- Unisex sizes: XS 6XL