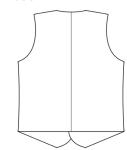

# Men's High Button Vest Style 4680

## **Product Information:**

- 55% Polyester/45% Worsted Wool, Three-Ply
- 11/11.5 oz. wt.
- Five button front
- Self fabric back
- Fully lined
- Men's sizes: S 5XL