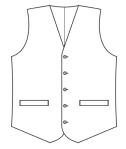

# Men's High Button Vest Style 4680

## **Product Information:**

- 55% Polyester/45% Worsted Wool, Three-Ply
- 11/11.5 oz. wt.
- Five button front
- Self fabric back
- Fully lined
- Men's sizes: S 5XL