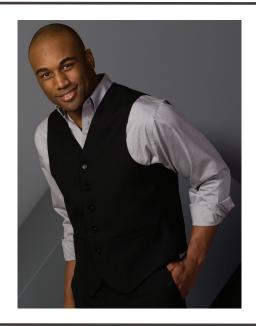

# Men's High Button Vest Style 4680

## **Product Information:**

- 55% Polyester/45% Worsted Wool, Three-Ply
- 11/11.5 oz. wt.
- Five button front
- Self fabric back
- Fully lined
- Men's sizes: S 5XL