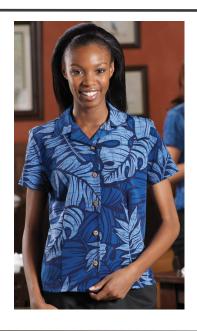

# Women's South Sea Camp Shirt- Leaf Print Style 5018

## **Product Information:**

- Lustrous, silk-like 100% Microfiber
- 5.25 oz. wt.
- Three colors all teamed to match the entire South Seas line
- Women's cut sports two front darts and a tapered feminine style with body and sleeve lengths that flatter the shape
- Machine washable
- Women's sizes: XXS 3XL