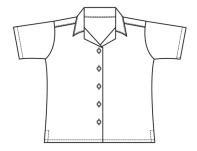

# Women's South Sea Camp Shirt- Leaf Print Style 5018

## **Product Information:**

- Lustrous, silk-like 100% Microfiber
- 5.25 oz. wt.
- Three colors all teamed to match the entire South Seas line
- Women's cut sports two front darts and a tapered feminine style with body and sleeve lengths that flatter the shape
- Machine washable
- Women's sizes: XXS 3XL