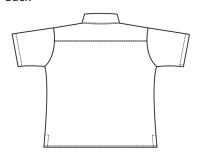

# Women's South Sea Camp Shirt- Leaf Print Style 5018

## **Product Information:**

- Lustrous, silk-like 100% Microfiber
- 5.25 oz. wt.
- Three colors all teamed to match the entire South Seas line
- Women's cut sports two front darts and a tapered feminine style with body and sleeve lengths that flatter the shape
- Machine washable
- Women's sizes: XXS 3XL