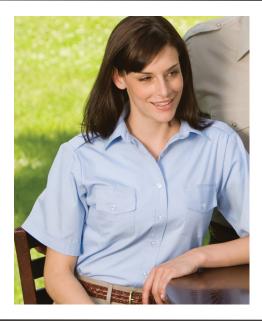

# Women's Short-Sleeve Flyer Shirt Style 5210

### **Product Information:**

- 65% Polyester/35% Cotton poplin
- 4.25 oz. wt.
- Short sleeve with no badge tab
- Two flap pockets with matching buttons and pencil opening
- Seven button placket front with matching buttons and two functional epaulets
- Laundry friendly and easy care
- Women's sizes XXS 3XL