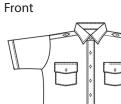

# Women's Short-Sleeve Flyer Shirt Style 5210

### **Product Information:**

- 65% Polyester/35% Cotton poplin
- 4.25 oz. wt.
- Short sleeve with no badge tab
- Two flap pockets with matching buttons and pencil opening
- Seven button placket front with matching buttons and two functional epaulets
- Laundry friendly and easy care
- Women's sizes XXS 3XL