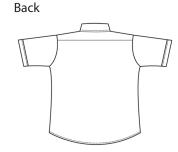

# Women's Short-Sleeve Flyer Shirt Style 5210

### **Product Information:**

- 65% Polyester/35% Cotton poplin
- 4.25 oz. wt.
- Short sleeve with no badge tab
- Two flap pockets with matching buttons and pencil opening
- Seven button placket front with matching buttons and two functional epaulets
- Laundry friendly and easy care
- Women's sizes XXS 3XL