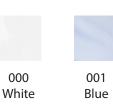

| 3XL                      |
|---------------------|-------|-------|--------------------------|-------------------|-------|-------|-------------------|--------------------------|
| Neck Width          | 141/2 | 15    | 15 <sup>1/2</sup>        | 16                | 17    | 18    | 19                | 20                       |
| Bust                | 381/2 | 401/2 | 421/2                    | 45 <sup>1/2</sup> | 49    | 54    | 58                | 62                       |
| Center Back Length  | 261/4 | 263/4 | <b>27</b> <sup>1/4</sup> | 273/4             | 281/4 | 283/4 | 29 <sup>1/4</sup> | <b>29</b> <sup>3/4</sup> |
| Sleeve Length (Cap) | 10    | 101/8 | 10 <sup>1/4</sup>        | 103/8             | 105/8 | 107/8 | 11 <sup>1/8</sup> | 11 <sup>3/8</sup>        |

#### Colors: