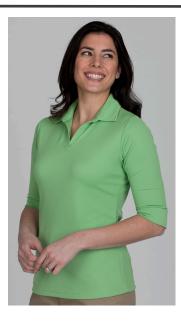

## Women's ECO Tec100 3/4 Sleeve Polo Style 5640

## **Product Information:**

- 100% Recycled Polyester, 5.45 oz.wt.
- Lightweight flattering fit
- 3/4 sleeve with cuff
- Feminine open neck with self fabric collar
- Tech fabric is snag and pill resistant
- Anti-fade, wrinkle resistant and easy care
- Machine washable
- Sizes: XXS 3XL