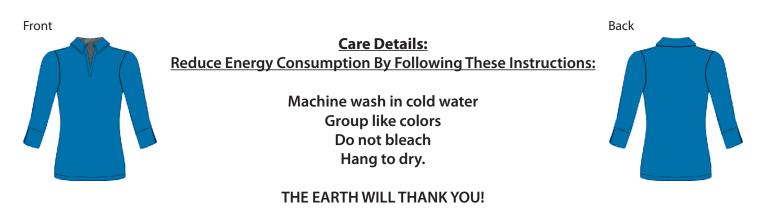

## **Product Information:**

- 100% Recycled Polyester, 5.45 oz.wt.
- Lightweight flattering fit
- 3/4 sleeve with cuff
- Feminine open neck with self fabric collar
- Tech fabric is snag and pill resistant
- Anti-fade, wrinkle resistant and easy care
- Machine washable
- Sizes: XXS 3XL