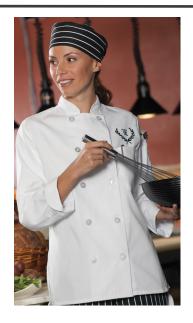

# Women's Casual 10-Button Chef Coat Style 6301

### **Product Information:**

- 65% Polyester/35% Cotton
- 7 oz. wt.
- Styled for a woman"s fit with side slits for greater comfort
- Left side inset chest pocket
- Standard thermometer pocket on the left sleeve
- Machine washable and laundry friendly
- Women's sizes: XS 3XL