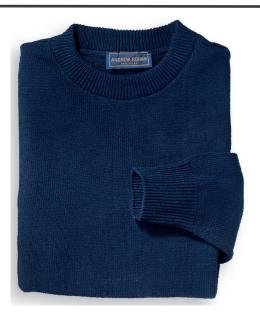

## Crew Neck Youth Sweater - With Tuff-Pil® Plus Style 665Y

## **Product Information:**

- 100% Acrylic
- Heavy duty Tuff-Pil <sup>™</sup> Plus
- High-tech acrylic fiber with lo-pil performance
- Colorfast
- Durable
- Machine washable
- Sizes: XS 5XL