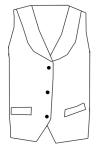

#### Front

## **Product Information:**

- 100% Polyester
- Formal satin shawl lapels
- Fully lined
- Self fabric back
- Two inside pockets
- Sizes XS 3XL