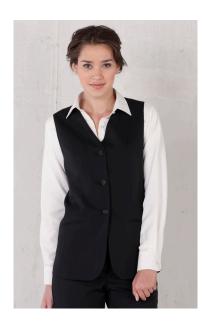

# Women's Sleeveless Tunic Style 7551

## **Product Information:**

- 95% Polyester/5% Spandex; 5.45 oz. wt.
- V-neck jacket tunic offers flattering silhouette
- Coat-like design with tailored princess seams
- 3-Button placket and rounded hem
- Angled welt pockets
- Women's size: XS-3XL