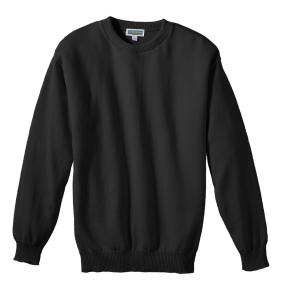

# Jersey Stitch Crew Neck Sweater Style 786

# **Product Information:**

- 100% Cotton •
- Crew neck ribbed collar •
- Pullover style •
- Jersey cotton perfect for corporate or casual wear •
- Cold water wash •
- Sizes: XS 5XL •