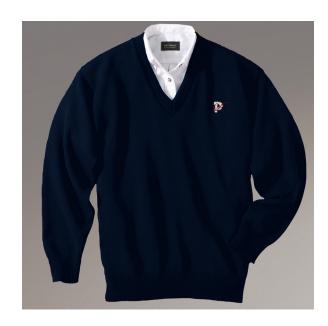

# Jersey Stitch V-Neck Sweater Style 790

## **Product Information:**

- 100% Cotton
- Ribbed v-neck pullover style
- Jersey cotton is perfect for corporate or casual wear
- Cold water wash
- Sizes: XS 5XL