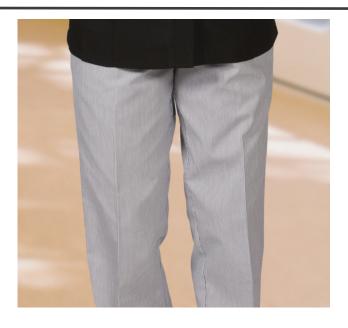

# Women's Junior Cord Pull-On Pant Style 8895

### **Product Information:**

- 75% Polyester/25% Cotton
- Coordinate with junior cord housekeeping tops

Back

- Reinforced elastic waist
- Generous slash pockets
- Machine washable and laundry friendly
- Finished 31" seam
- Sizes: XXS 3XL