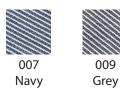

Cotton
- Coordinate with junior cord housekeeping tops

Back

- Reinforced elastic waist
- Generous slash pockets
- Machine washable and laundry friendly
- Finished 31" seam
- Sizes: XXS 3XL



#### Care Details:

Machine wash ~ warm Gentle cycle. Only Non-Chlorine bleach. Tumble dry ~ low. Iron ~ cool.

#### **Product Measurements**

| Sizes  |           | XXS | XS | S  | М  | L                        | XL | 2XL   | 3XL |
|--------|-----------|-----|----|----|----|--------------------------|----|-------|-----|
| Waist  | Relaxed   | 23  | 24 | 26 | 28 | <b>31</b> <sup>1/2</sup> | 35 | 381/2 | 42  |
|        | Stretched | 39  | 40 | 42 | 44 | 47                       | 50 | 53    | 56  |
| Inseam | Regular   | 31  | 31 | 31 | 31 | 31                       | 31 | 31    | 31  |

## Colors: