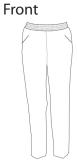

# Women's Junior Cord Pull-On Pant Style 8895

### **Product Information:**

- 75% Polyester/25% Cotton
- Coordinate with junior cord housekeeping tops

Back

- Reinforced elastic waist
- Generous slash pockets
- Machine washable and laundry friendly
- Finished 31" seam
- Sizes: XXS 3XL