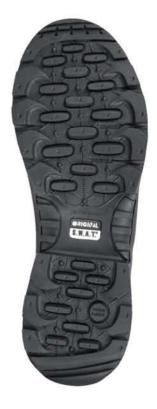

- Quiet rubber outsole with "Talon Lug" design for additional traction and ladder grip control treads, non marking
- Stitched toe and heel for durability and increased service life
- Custom molded phylon midsole for lightweight comfort and cradled support
- Texon® insole with steel shank for lateral support and torsional stability
- Full grain polishable leather toe for improved durability and comfort
- Ballistic nylon upper for increased durability