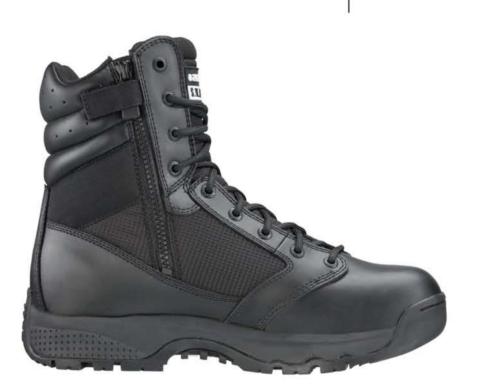

- Quiet rubber outsole with "Talon Lug" design for additional traction and ladder grip control treads, non marking
- Stitched toe and heel for durability and increased service life
- Custom molded phylon midsole for lightweight comfort and cradled support
- Texon® insole with steel shank for lateral support and torsional stability
- Full grain polishable leather toe for improved durability and comfort
- Ballistic nylon upper for increased durability

- Custom molded thermplastic heel counter and toe box to provide that already "broken in" out of the box fit and additional lateral support
- Foam padding in tongue and collar for protection and increased breathability
- Removable custom fit EVA orthotic for all day comfort
- Durable moisture wicking lining to help keep feet comfortable all day
- Durable brass alloy, rust proof hardware
- PU collar with perforations to help transport moist hot air out of the boot
- Custom YKK® zipper and housing with Velcro® closure for easy on and off fit