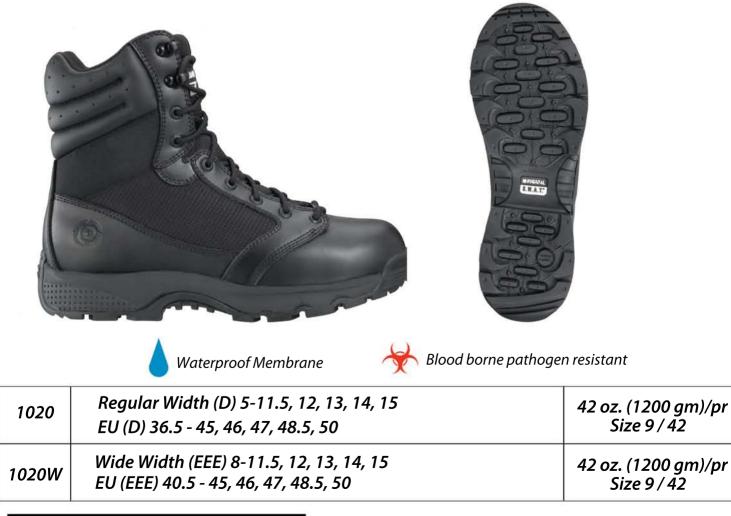

## WINX2 TACTICAL WATERPROOF 1020 · 1020W BLACK

- Quiet rubber outsole with "Talon Lug" design for additional traction and ladder grip control treads (non-marking)
- Stitched toe and heel for durability and increased service life
- Custom molded phylon midsole for lightweight comfort and cradled support
- Texon<sup>®</sup> insole with steel shank for lateral support and torsional stability
- Full grain polishable leather toe for improved durability and comfort
- Ballistic nylon upper for increased durability

- Custom molded thermplastic heel counter and toe box to provide that already "broken in" out of the box fit and additional lateral support
- Foam padding in tongue and collar for protection and increased breathability
- Removable custom fit EVA orthotic for all day comfort
- Durable moisture wicking lining to help keep feet comfortable all day
- Durable brass alloy rust proof hardware
- PU collar with perforations to help transport moist hot air out of the boot
- Waterproof, breathable lining with full bootie construction; blood borne pathogen resistant