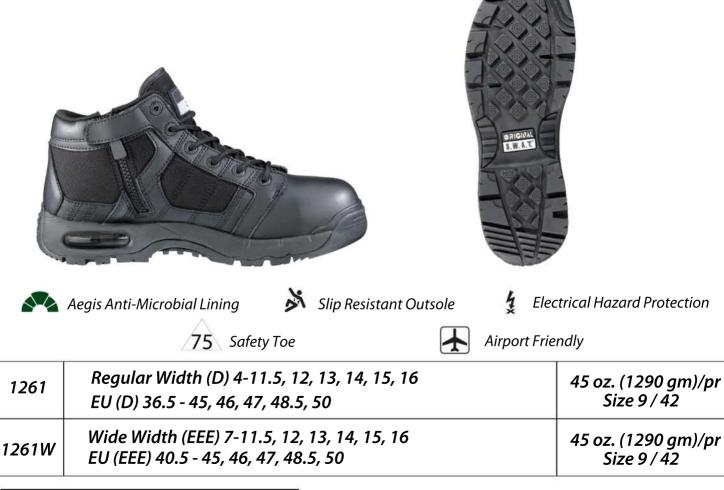

1261 • 1261W

- Removable custom fit molded orthotic for all day comfort
- Non-metallic, rust proof hardware
- PU collar for easy cleaning
- Double stitched upper with 3 ply bonded nylon thread for extended durability
- Custom YKK<sup>®</sup> zipper and housing with Velcro<sup>®</sup> closure for easy on and off fit
- 100% composite safety toe made to the hightest standards in the world; ANSI 75 pound, ASTM F2413-11, CSA & EN 200 joules