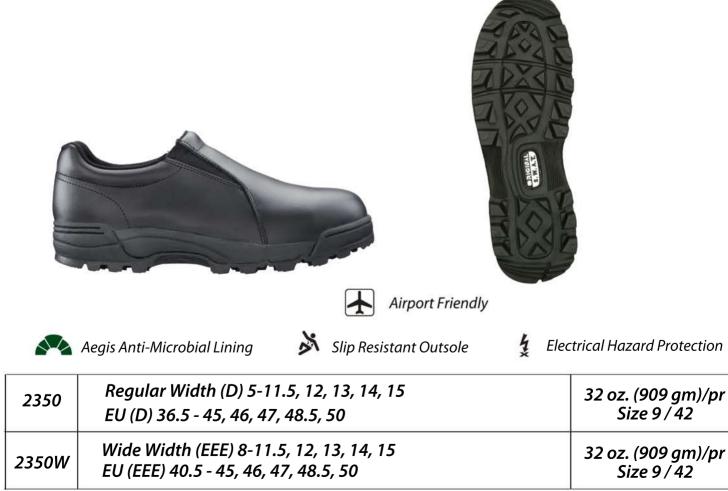

## **CLASSIC MOC**

**BLACK** 

- Slip and oil resistant quiet rubber outsole; exceeds ASTM F489-96 test standards
- Electrical Hazard Protection; meets ASTM F2412-11 & F2413-11 EH test standards
- Stitched toe and heel for durability and increased service life
- Custom molded phylon midsole for lightweight comfort and cradled support
- Texon<sup>®</sup> stability platform insole for lateral support and torsional stability; with nylon shank to make it airport friendly

- Full grain polishable toe for improved durability and comfort
- Custom molded thermoplastic heel counter and toe box to provide that already "broken in" out of the box fit and additional lateral support
- Removable custom fit molded orthotic for all day comfort
- Moisture wicking lining treated with AEGIS® anti microbial
- Slip-on styling
- Uniform code
- Elastic inserts for easy on/off