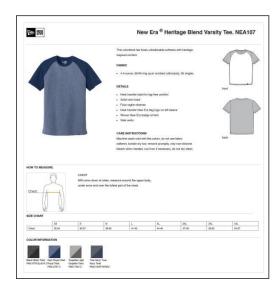

## FIND YOUR Spec sheemore info Look for a swatches product of and a held and a

Spec sheets offer more information. Look for color swatches, in-depth product descriptions and a helpful how-tomeasure section.

ADULT

CHEST

|       | XS    | S     | М     | L     | XL    | XXL   | 3XL   | 4XL   |
|-------|-------|-------|-------|-------|-------|-------|-------|-------|
| CHEST | 32-34 | 35-37 | 38-40 | 41-43 | 44-47 | 48-51 | 52-56 | 57-61 |

BUST

|      | XS    | S     | М     | L     | XL    | XXL   | 3XL   | 4XL   |
|------|-------|-------|-------|-------|-------|-------|-------|-------|
| SIZE | 2     | 4/6   | 8/10  | 12/14 | 16/18 | 20/22 | 24/26 | 28/30 |
| BUST | 32-34 | 35-36 | 37-38 | 39-41 | 42-44 | 45-47 | 48-51 | 52-55 |