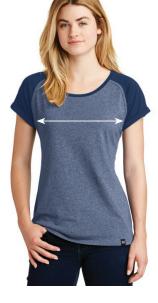

## FIND YOUR Spec sheemore info Look for a swatches product of and a held and a

Spec sheets offer more information. Look for color swatches, in-depth product descriptions and a helpful how-tomeasure section.

BUST

|      | XS    | S     | М     | L     | XL    | XXL   | 3XL   | 4XL   |
|------|-------|-------|-------|-------|-------|-------|-------|-------|
| SIZE | 2     | 4/6   | 8/10  | 12/14 | 16/18 | 20/22 | 24/26 | 28/30 |
| BUST | 32-34 | 35-36 | 37-38 | 39-41 | 42-44 | 45-47 | 48-51 | 52-55 |