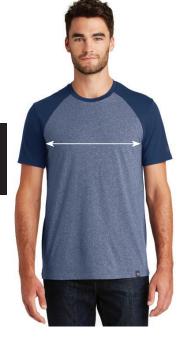

## FIND YOUR Spec sheemore info Look for a swatches product of and a held and a

Spec sheets offer more information. Look for color swatches, in-depth product descriptions and a helpful how-tomeasure section.

ADULT

CHEST

|       | XS    | S     | М     | L     | XL    | XXL   | 3XL   | 4XL   |
|-------|-------|-------|-------|-------|-------|-------|-------|-------|
| CHEST | 32-34 | 35-37 | 38-40 | 41-43 | 44-47 | 48-51 | 52-56 | 57-61 |